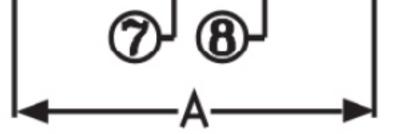

#### Dimensions ມົຕົ (mm.)

#### PN16

| Model    | Size   | Α     | В    | С     | D  | E      |
|----------|--------|-------|------|-------|----|--------|
| BV 15 FB | 1/2"   | 45    | 49.5 | 94    | 15 | 1/2"   |
| BV 20 FB | 3/4"   | 54    | 53   | 94    | 20 | 3/4"   |
| BV 25 FB | 1"     | 60    | 57   | 94    | 25 | 1"     |
| BV 32 FB | 1.1/4" | 78.5  | 64   | 129.5 | 30 | 1.1/4" |
| BV 40 FB | 1.1/2" | 92    | 72   | 129.5 | 40 | 1.1/2" |
| BV 50 FB | 2"     | 100.5 | 79   | 129.5 | 50 | 2"     |

#### Materials วัสดุ

|     |       | ~ ~ 、      |
|-----|-------|------------|
| 115 | rerre | (ູຣູເຕັົມ) |
|     |       | (SICID)    |
|     |       |            |

| ซิ้นส่วน     | วัสดุ           |  |
|--------------|-----------------|--|
| 1. LEVER NUT | STAINLESS STEEL |  |
| 2. O-RING    | RUBBER          |  |
| 3. LEVER     | ALUMINUM        |  |
| 4. STEM      | BRASS           |  |
| 5. BODY      | BRASS           |  |
| 6. COVER     | BRASS           |  |
| 7. BALL      | BRASS           |  |
| 8. SEAT      | TEFLON          |  |