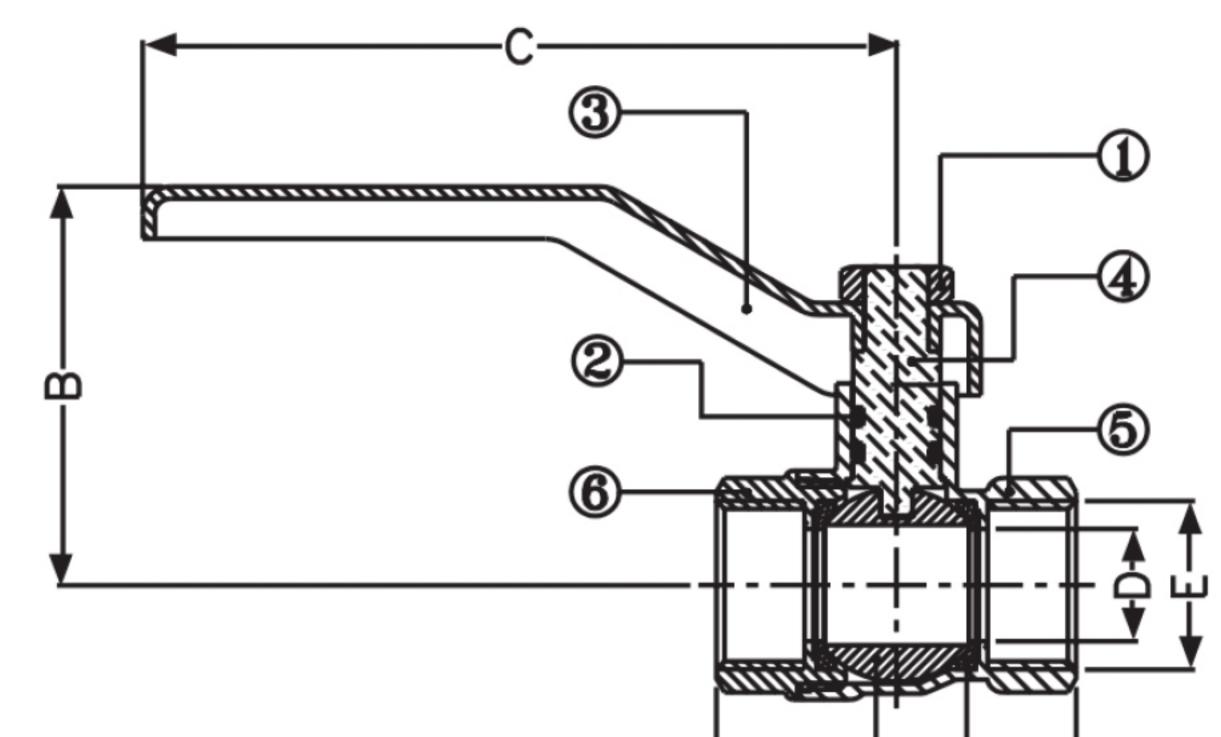

#### Dimensions ມົຕົ (mm.)

#### PN16

| Model    | Size   | Α     | В    | С     | D  | E      |
|----------|--------|-------|------|-------|----|--------|
| BV 15 FB | 1/2"   | 45    | 49.5 | 94    | 15 | 1/2"   |
| BV 20 FB | 3/4"   | 54    | 53   | 94    | 20 | 3/4"   |
| BV 25 FB | 1"     | 60    | 57   | 94    | 25 | 1"     |
| BV 32 FB | 1.1/4" | 78.5  | 64   | 129.5 | 30 | 1.1/4" |
| BV 40 FB | 1.1/2" | 92    | 72   | 129.5 | 40 | 1.1/2" |
| BV 50 FB | 2"     | 100.5 | 79   | 129.5 | 50 | 2"     |

#### Materials วัสดุ

|     |       | ~ ~ 、      |
|-----|-------|------------|
| 115 | rerre | (ູຣູເຕັົມ) |
|     |       | (SICID)    |
|     |       |            |

| ซิ้นส่วน     | วัสดุ           |  |
|--------------|-----------------|--|
| 1. LEVER NUT | STAINLESS STEEL |  |
| 2. O-RING    | RUBBER          |  |
| 3. LEVER     | ALUMINUM        |  |
| 4. STEM      | BRASS           |  |
| 5. BODY      | BRASS           |  |
| 6. COVER     | BRASS           |  |
| 7. BALL      | BRASS           |  |
| 8. SEAT      | TEFLON          |  |