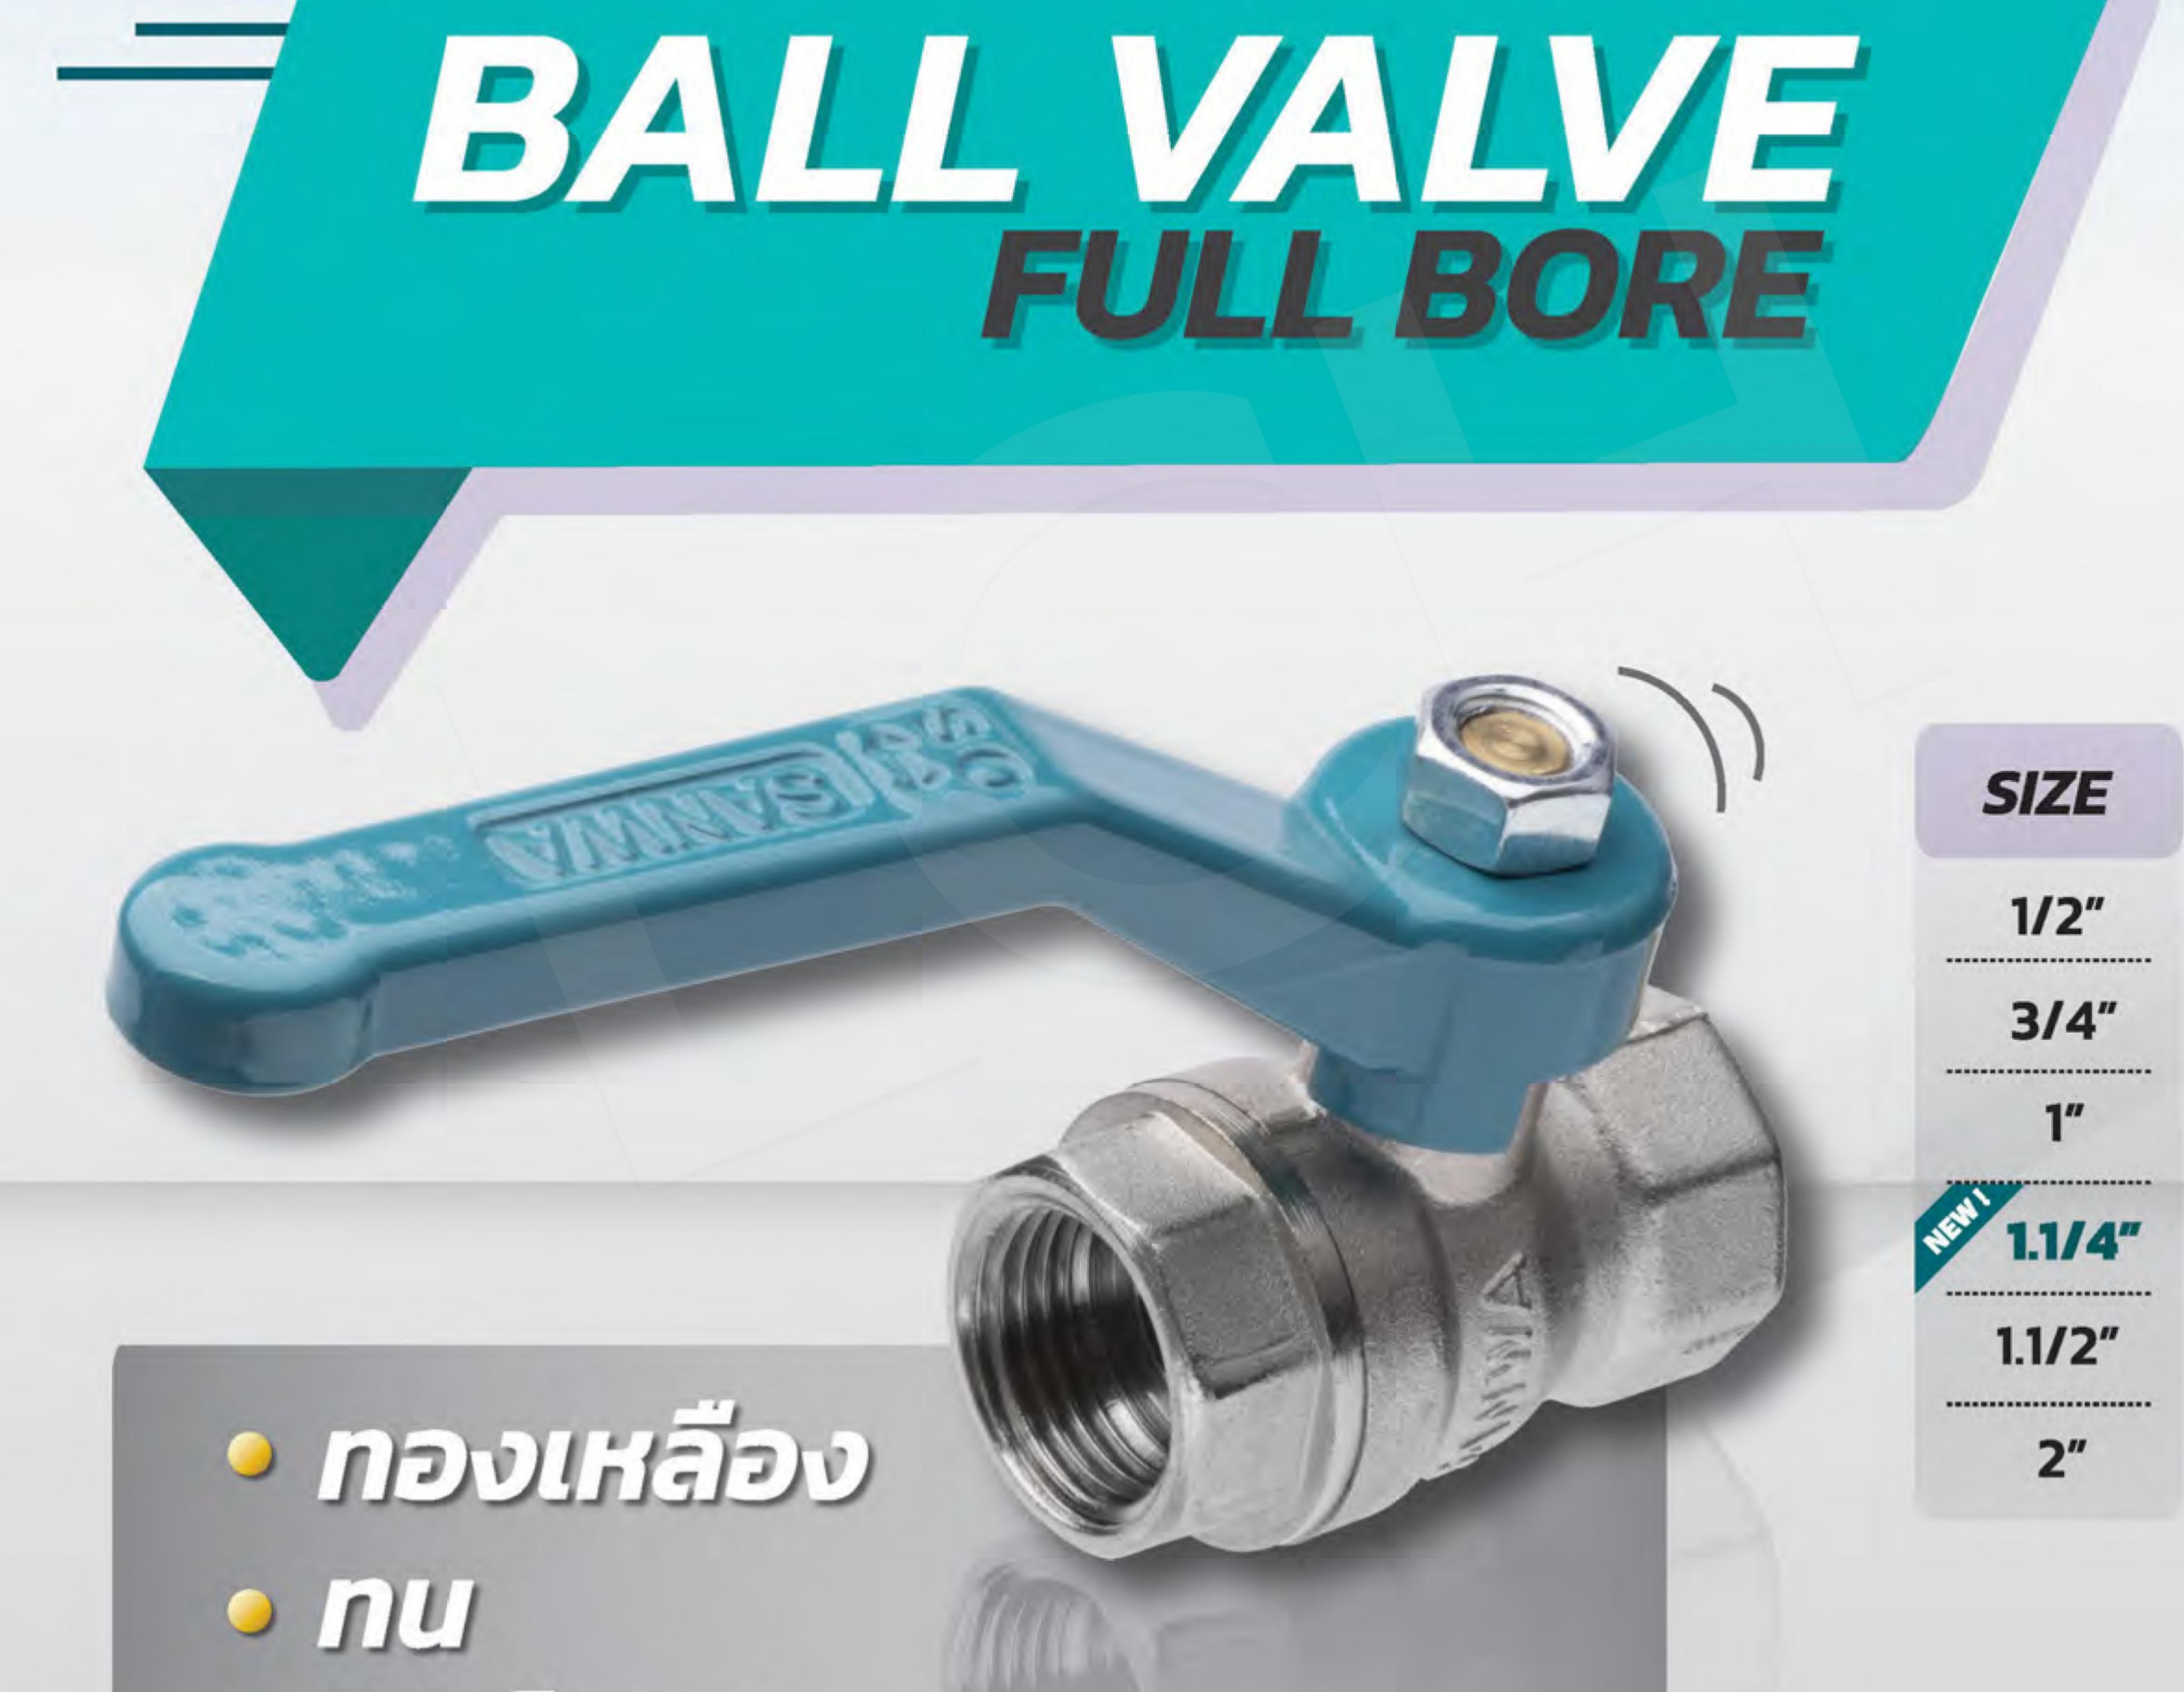

# บอลวาล์ว (รูเต็ม) มีครบทุกขนาดแล้ว!

## "ซันวา ครบ จบทุกการใช้งาน"

### บอลวาล์ว (รูเต็ม)

### Ball Valve (full bore)

บอลวาล์ว (รูเต็ม)ใช้เพื่อควบคุมการเปิด-ปิดของน้ำโดยเหมาะกับการใช้งานทั่วไปในระบบประปา ้ตัวผลิตภัณฑ์ทำจากทองเหลือง ชุบนิเกิ้ลโครเมี่ยมเพิ่มความสวยงามทนทาน ด้ามจับทำจากอลูมิเนียม อย่างดีทำให้ปราศจากสนิมตลอดอายุการใช้งาน ลูกบอลภายในทำจากทองเหลืองคุณภาพสูง โดยมี แหวนรองรับการหมุนทำจากวัสดุ Teflon คุณภาพเยี่ยม เพื่อป้องกันการรั่วซึมและเพิ่มความนุ่มนวลใน การเปิด-ปิด ใช้เทคโนโลยีการผลิตแบบปั๊มร้อนขึ้นรูป (Hot Forging) สำหรับขนาด 1/2" – 2" ทำให้เนื้อ งานแน่นละเอียดปราศจากตามด หมดโอกาสในการเกิดรอยรั่วซึม บอลวาล์ว (รูเต็ม) ทุกชิ้นได้ผ่านการ ทดสอบการรั่วซึมและแรงดันน้ำก่อนออกจำหน่าย

#### Ball Valve (full bore)

Ball Valve (full bore) is a high-quality product, it functions for controlling water, which is suitable for normal waterworks. Ball Valve (full bore) is a high-quality product made of brass and with chrome and nickel plating to enhance the resistance of corrosion. The handle is made of premium aluminium to prevent any rusts. Ball inside is made of premium brass and seat is made of high-quality of Teflon to protect the leakage and provide the smooth opening and closing. High technology is used in production to make a better smooth appearance without any tiny holes, no chance of leakage (Hot Forging for 1/2" - 2"). Every single piece of Ball Valve (full bore) has been tested for leakage before distributed.