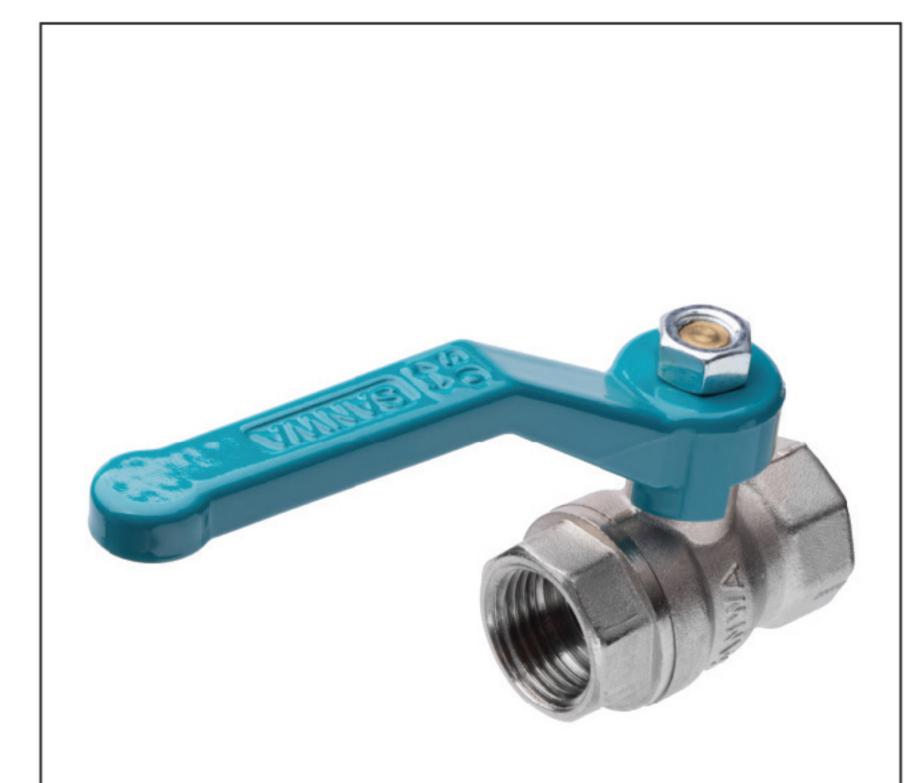

บอลวาล์ว (รูเต็ม)ใช้เพื่อควบคุมการเปิด-ปิดของน้ำโดยเหมาะกับการใช้งานทั่วไปในระบบประปา ้ตัวผลิตภัณฑ์ทำจากทองเหลือง ชุบนิเกิ้ลโครเมี่ยมเพิ่มความสวยงามทนทาน ด้ามจับทำจากอลูมิเนียม อย่างดีทำให้ปราศจากสนิมตลอดอายุการใช้งาน ลูกบอลภายในทำจากทองเหลืองคุณภาพสูง โดยมี แหวนรองรับการหมุนทำจากวัสดุ Teflon คุณภาพเยี่ยม เพื่อป้องกันการรั่วซึมและเพิ่มความนุ่มนวลใน การเปิด-ปิด ใช้เทคโนโลยีการผลิตแบบปั๊มร้อนขึ้นรูป (Hot Forging) สำหรับขนาด 1/2" – 2" ทำให้เนื้อ งานแน่นละเอียดปราศจากตามด หมดโอกาสในการเกิดรอยรั่วซึม บอลวาล์ว (รูเต็ม) ทุกชิ้นได้ผ่านการ ทดสอบการรั่วซึมและแรงดันน้ำก่อนออกจำหน่าย

#### Ball Valve (full bore)

Ball Valve (full bore) is a high-quality product, it functions for controlling water, which is suitable for normal waterworks. Ball Valve (full bore) is a high-quality product made of brass and with chrome and nickel plating to enhance the resistance of corrosion. The handle is made of premium aluminium to prevent any rusts. Ball inside is made of premium brass and seat is made of high-quality of Teflon to protect the leakage and provide the smooth opening and closing. High technology is used in production to make a better smooth appearance without any tiny holes, no chance of leakage (Hot Forging for 1/2" - 2"). Every single piece of Ball Valve (full bore) has been tested for leakage before distributed.